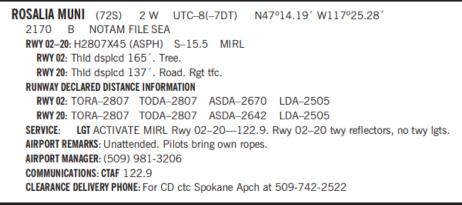

1. The below paragraphs 2 through 4 are unsolicited Rosalia Municipal Airport information for creating a Town of Rosalia website, Airport Tab; this information is based on Figure 1.

----

Figure 1. FAA Airport/Facility Directory, Page 220, Rosalia Municipal Airport Information 2. Notional Town of Rosalia Website, Airport Tab:

The Rosalia Municipal Airport is Located 4 Miles South of Rosalia, WA at Malden-Pine City Road and Squaw Road. N 47° 14.19' W117° 25.28'

Rosalia Municipal Airport Facts:

- This is a Public Use, General Aviation Airport Owned by the Town of Rosalia, and is Base to Agricultural Aerial Spray Operations and Seven Aircraft.
- The Town of Rosalia is Developing a Long Term Plan for the Airport that Focuses on Attracting Aircraft Owners, Investors and Businesses
- The Airport Has A Lighted Beacon that Operates Sunset to Sunrise
- The Restrooms Are Located Near the Northeast Entry Gate
- Fuel Is Not Available
- There Are No Courtesy Vehicles, Taxi Service or Rental Cars
- The FAA Airport Identifier is 72S
- Airport is Unattended. Pilots Bring Own Tiedowns
- Asphalt Runway 02 / 20 is 2807' long and 40' wide